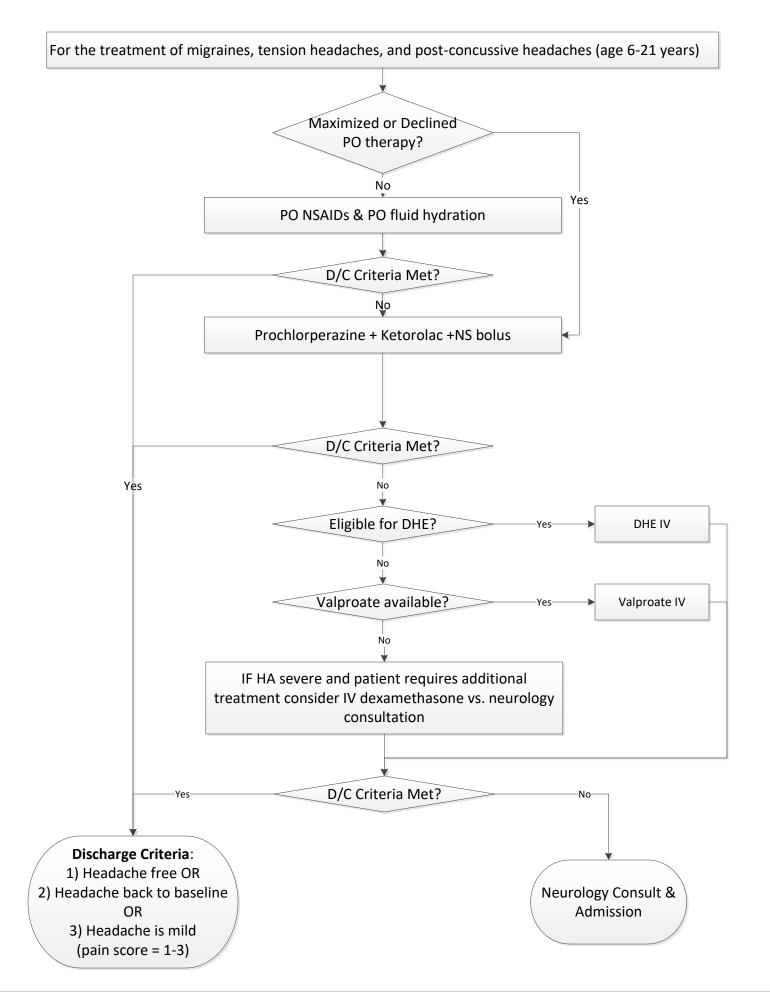

# **ED Headache Treatment Algorithm**

Revision Date: 5/9/2022

Reassessments should take place within one hour after each intervention.

#### Maximized Home PO Therapy:

• Each headache episode treated with > 2 doses of NSAIDs with no more than 3 episodes treated in one week.

### Prochlorperazine (Compazine):

- Preferred first-line agent
- 0.15 mg/kg IV; max of 10 mg
- For patients with previous adverse reactions who refuse prochlorperazine, consider:

Metoclopramide (Reglan)

Give a half-dose of Prochlorperazine

Slow the infusion rate by half

Have patient walk during infusion if able and not dizzy to help with akathisia

### Valproic Acid:

- Patients who are discharged after treatment with valproic acid should be sent home on a 14-day course of oral valproic acid.
- < 10 years OR < 50 kg: Depakote ER 250 mg PO BID x 2 weeks
- >/= 10 years AND >/=50 kg: Depakote ER 500 mg PO BID x 2 weeks
- Give 1st oral dose in the ED
- If IV Valproic Acid unavailable do not give PO valroic acid in ED or send home with 14-day prescription

## Dihydroergotamine (DHE) – See Lexicomp for additional details:

- < 30 kg: 0.5 mg; >/= 30 kg: 1 mg
- Administer 50% of dose first then remaining 50% in 30 minutes
- Administer over 3 minutes
- MUST obtain pregnancy test in adolescent females
- Expected Side Effects: nausea, vomiting, flushing, and hypertension
- ALL patients who receive DHE in the ED will be automatically admitted to Neurology, unless the headache has completely resolved and the patient/ family prefers to be discharged.
- DHE may only be given at Burnet ED (currently not available in Liberty ED)
- Contraindications: (1) Triptan within 8 hours; (2) DHE within 14 days.
- If patient discharged home, advise no triptan for 24 hours after last dose of DHE

#### Steroids:

- Should be considered in children with recurrent headaches despite ED treatment (return visits within 72 hours for rebound headache)
  - Dexamethasone 0.6 mg/kg IV x1; max of 10 mg IV (No medications for discharge home)

# Discharge Criteria:

- Headache free
- Headache is back to baseline (for patients with chronic daily headaches)
- Headache is mild (pain score = 1-3)